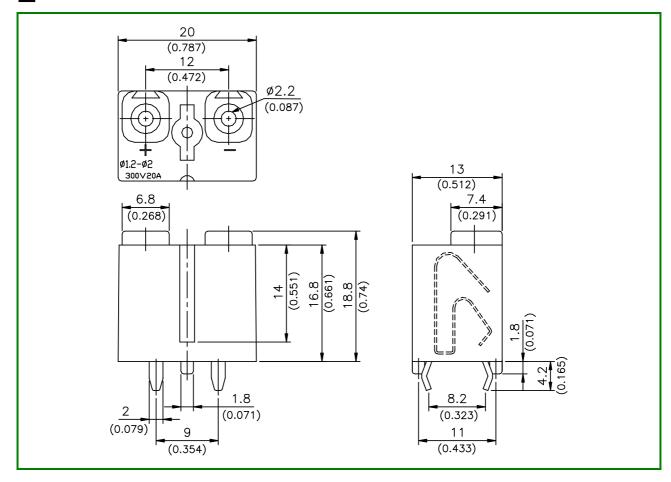

## **SCREWLESS TYPE**

### PITCH=9.0mm

## **■ FEATURES**

- Easy to assemble for any number of positions
- End stackable without any loss of P.C.B. space
- UL 94V-0 grade fire retardant engineering plastic used for the housing
- Be capable of clamping a wide range of wire diameters
- Screwless design can reduce time for connecting wire

#### SPECIFICATIONS

• Pitch 9.0mm

Wire range Ø1.2~Ø2.0mm (Solid)

No. of pole per block
2F

Rating20 Amp, 300 VAC

Housing PBT, Gray

TerminalsTin plated over Brass

Springs Stainless Steel
 Push button PBT, Black
 Operating temperature -30°C ~+110°C

(includes temperature rise limit)

Stripping length14mm

● UL Approval 300V, 20A, Ø1.2~Ø2.0mm (Solid)



#### ■ PART NUMBERING SYSTEM



# **■ DRAWING**