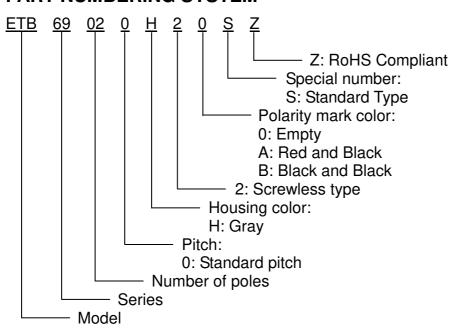

## **SCREWLESS TYPE**

### PITCH=9.0mm

## **■ FEATURES**

- Easy to assemble for any number of positions
- End stackable without any loss of P.C.B. space
- UL 94V-0 grade fire retardant engineering plastic used for the housing
- Be capable of clamping a wide range of wire diameters
- Screwless design can reduce time for connecting wire

#### SPECIFICATIONS

• Pitch 9.0mm

Wire range Ø1.2~Ø2.0mm (Solid)

No. of pole per block
2F

Rating20 Amp, 300 VAC

Housing PBT, Gray

TerminalsTin plated over Brass

Springs Stainless Steel
 Push button PBT, Black
 Operating temperature -30°C ~+110°C

(includes temperature rise limit)

Stripping length14mm

● UL Approval 300V, 20A, Ø1.2~Ø2.0mm (Solid)



#### ■ PART NUMBERING SYSTEM



# **■ DRAWING**