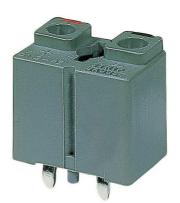

## **SCREWLESS TYPE**

### PITCH=9.0mm

#### SPECIFICATIONS

• Pitch 9.0mm

Wire range Ø1.2~Ø2.0mm (Solid)

No. of pole per block
2F

Rating20 Amp, 300 VAC

Housing PBT, Gray

TerminalsTin plated over Brass

Springs Stainless Steel
 Push button PBT, Black
 Operating temperature -30°C ~+110°C